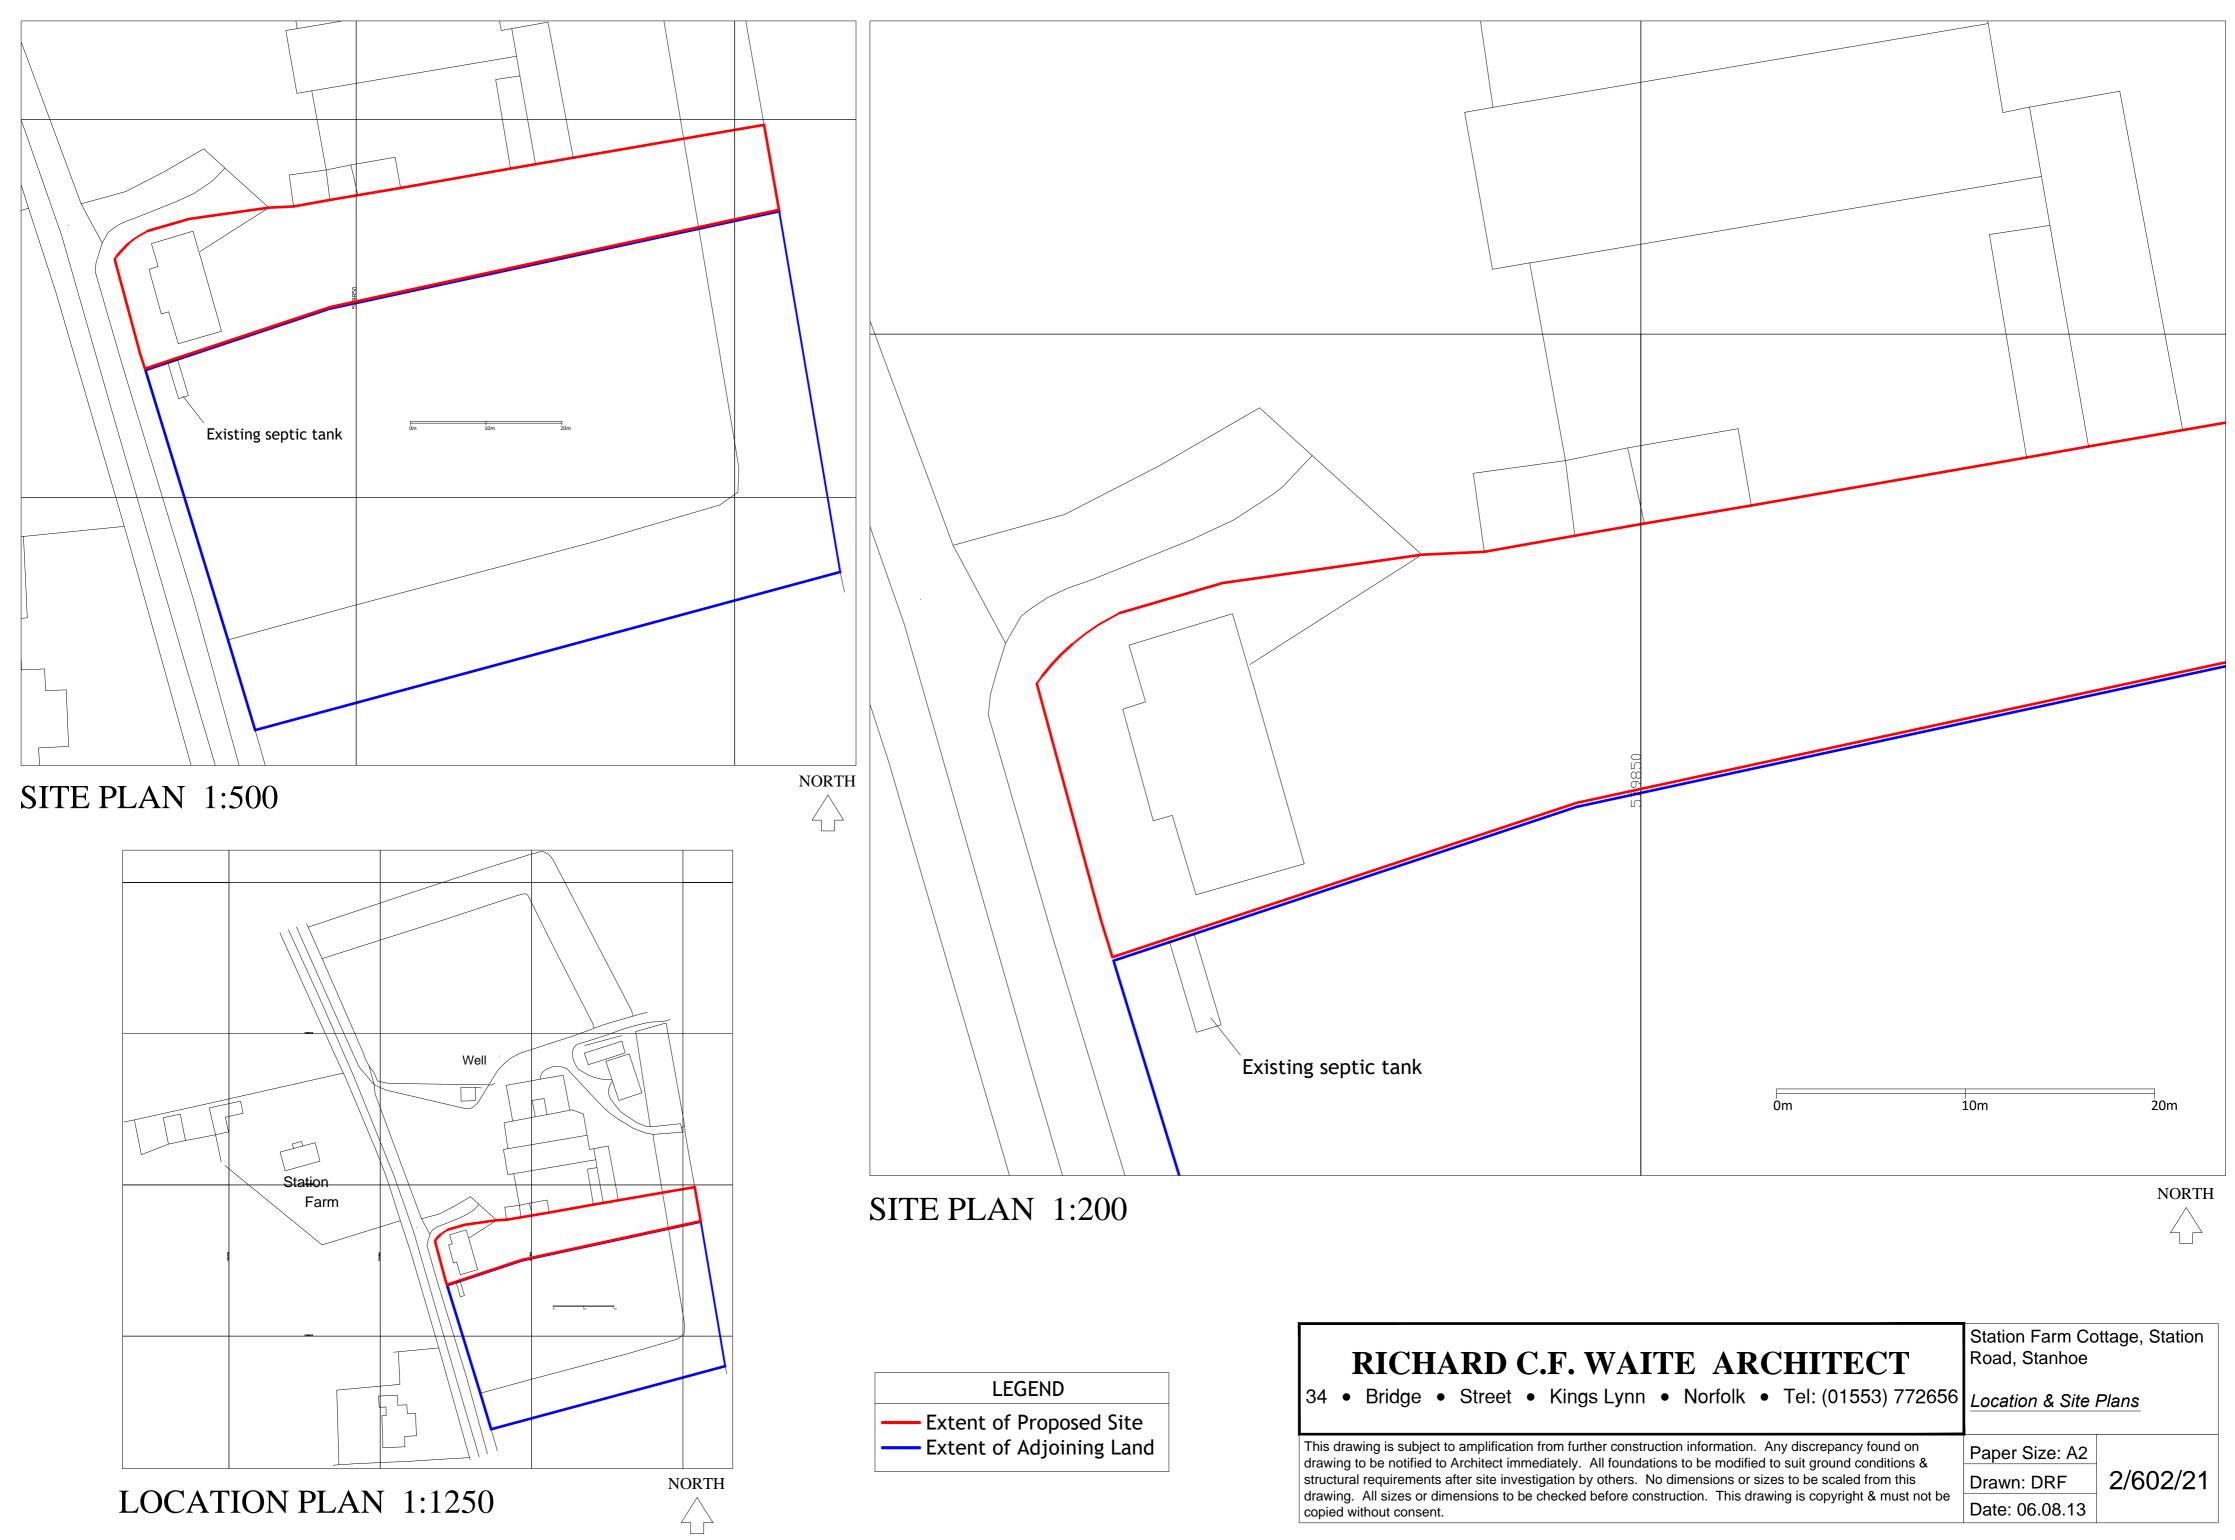

| RICHARD C.F. WAITE ARCHITECT                                                                                                                                                                                                                                                                                                                                                                                                                                       | Station Farm Cottage, Station Road, Stanhoe |          |
|--------------------------------------------------------------------------------------------------------------------------------------------------------------------------------------------------------------------------------------------------------------------------------------------------------------------------------------------------------------------------------------------------------------------------------------------------------------------|---------------------------------------------|----------|
| 34 • Bridge • Street • Kings Lynn • Norfolk • Tel: (01553) 772656                                                                                                                                                                                                                                                                                                                                                                                                  | Location & Site Plans                       |          |
| This drawing is subject to amplification from further construction information. Any discrepancy found on drawing to be notified to Architect immediately. All foundations to be modified to suit ground conditions & structural requirements after site investigation by others. No dimensions or sizes to be scaled from this drawing. All sizes or dimensions to be checked before construction. This drawing is copyright & must not be copied without consent. | Paper Size: A2                              | 2/602/21 |
|                                                                                                                                                                                                                                                                                                                                                                                                                                                                    | Drawn: DRF                                  |          |
|                                                                                                                                                                                                                                                                                                                                                                                                                                                                    | Date: 06.08.13                              |          |